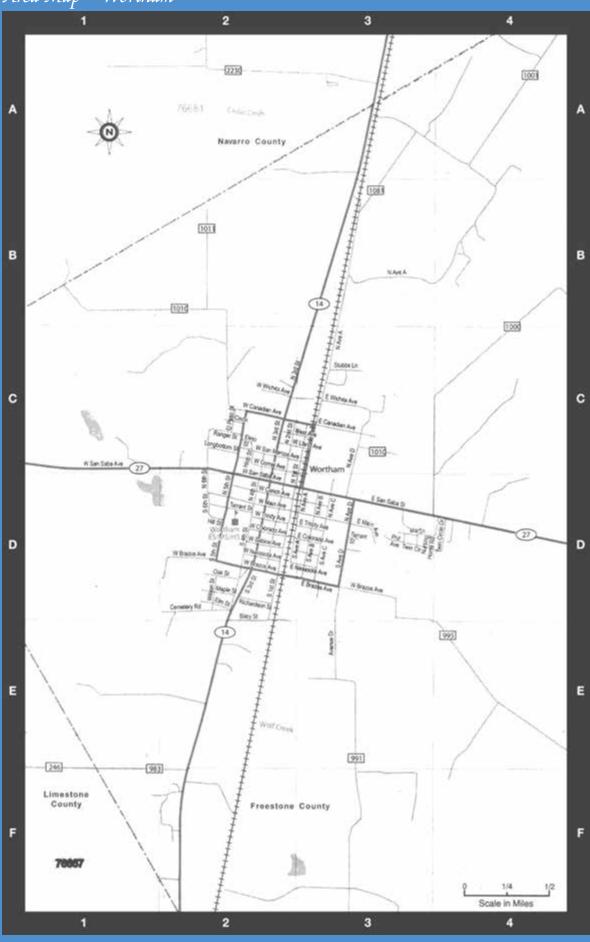

#### TEAGUE CHAMBER OF COMMERCE

316 Main Street • P.O. Box 484 • Teague, TX 75860-0484 (254) 739-2061 • Fax (254) 739-2061

Area Map – Groesbeck

# Street Guide

| Α                                                                                                                                                                                                                                                                                                                                                                                                                                                                                                                                                                                                                                                                                                                                                                                                                                                                                        |
|------------------------------------------------------------------------------------------------------------------------------------------------------------------------------------------------------------------------------------------------------------------------------------------------------------------------------------------------------------------------------------------------------------------------------------------------------------------------------------------------------------------------------------------------------------------------------------------------------------------------------------------------------------------------------------------------------------------------------------------------------------------------------------------------------------------------------------------------------------------------------------------|
| Adam St. 3-C3 Adam St. 4-D2 Alice St. 2-C3 Allison Ave 3-D3 Alta Ave 4-C2: D1 Angeline St. 3-C2 Angeline St. 3-C2 Angeline St. W 3-B3 Anthony St 4-C3 Archer St, N 3-C2 Archer St, N 3-C2 Archer St, S 3-C2 Archer St, S 3-C2 Archer St, S 4-C3 Ash St. 4-C1 Ave A, N 1-B3: C3: D3 Ave B, N 1-D3 Ave B, N 1-D3 Ave C, S 1-D3 Ave C, S 1-D3 Ave D, S 1-D3                                                                                                                                                                                                                                                                                   |
| Bailey St. N. 2-C3                                                                                                                                                                                                                                                                                                                                                                                                                                                                                                                                                                                                                                                                                                                                                                                                                                                                       |
| Bailey St, N. 2-C3 Bailey St, S. 2-D3 Baley St, S. 2-D3 Baker St, N. 2-C4 Barbara Dr. 4-C3 Barger Rd. 4-E2 Barron St. 2-C3 Belknap St, N. 2-C2 Belknap St, S. 2-D2, E2 Bluebonnet St. 2-C1 Bluebonnet St. 3-C1 Bluebonnet St. 3-C1 Bluebonnet St. 3-C1 Bold Ruler St. 3-D3 Bonham St, N. 2-C2 Bonham St, S. 2-D2, E3 Bowie St, E. 2-D2, 34 Bowie St, E. 2-D2, 34 Bowie St, W. 2-D1 Bradley J. 3-D3 Brazos Ave, W. 3-D4 Branch Ln. 2-C1 Brazos Ave, W. 1-D2, 3 Brazos St, E. 3-D2 Brazos Ave, W. 1-D2, 3 Brazos St, E. 3-D2 Brazos St, W. 3-C2 Brentwood St. 2-C1 Brianwood Ln. 3-D3 Brianwood St. 2-C1 Brickyard Rd. 4-C1 Brooks St, N. 2-C3 Brooks St, N. 2-C3 Brooks St, N. 2-C3 Brooks St, N. 2-C3 Brooks St, N. 3-C3 Brooks St, N. 2-C3 Brooks St, N. 3-C3 Brooks St, N. 3-C3 Brooks St, N. 3-C3 Brooks St, N. 3-C3 Browning St. 3-C1 Bruce St. 3-C3 Burnim Ave 4-D1 Burrow St. 3-D3 |
| С                                                                                                                                                                                                                                                                                                                                                                                                                                                                                                                                                                                                                                                                                                                                                                                                                                                                                        |
| Calhoun St, N. 3-C1 Canadian Ave, E. 1-C3 Canadian Ave, W. 1-C2 Canton St, N. 2-C3 Canton St, S. 2-D3 Carthage St, E. 2-C3, 4 Carthage St, W. 2-C2 Carver St. 3-D2 Cayton St. 3-D2 Cayton St. 3-D2 Cadar Creek Dr 3-D3 Cedar Creek Dr 3-D3 Cedar Creek Dr 3-D3 Cedar St. 4-D2, 3 Cemetery Rd 1-D2 Cemetery Rd 2-C2 Cemetery Rd 2-C2 Cemetery Rd 4-D1 Center St. 3-D2 Cemeter St. 4-C2 Cemetery Rd 4-D1 Center St. 3-D2 Cherry Dr 3-C3 Cherry St 4-C2 Chesthut St 4-C2 Chesthut St 4-C3 Chickasha St, S 2-D3 China St 4-D3 Churney Dr 4-D3 Church St 3-C3 Circle Dr 4-C3 Cisco 1-C2 City Lake Rd 4-C1 City Park 4-C3 Clara St 4-C1 Club Lake Rd 4-C1 Club Lake Rd 4-C1 Club Lake Rd 4-C1 Club Lake Rd 4-C1 Cobb St, E 3-C3 College Ave 2-C1; D1 College St. 2-C1 Colorado Ave, W 1-D3 Colorado St, W 3-C1,2                                                                               |