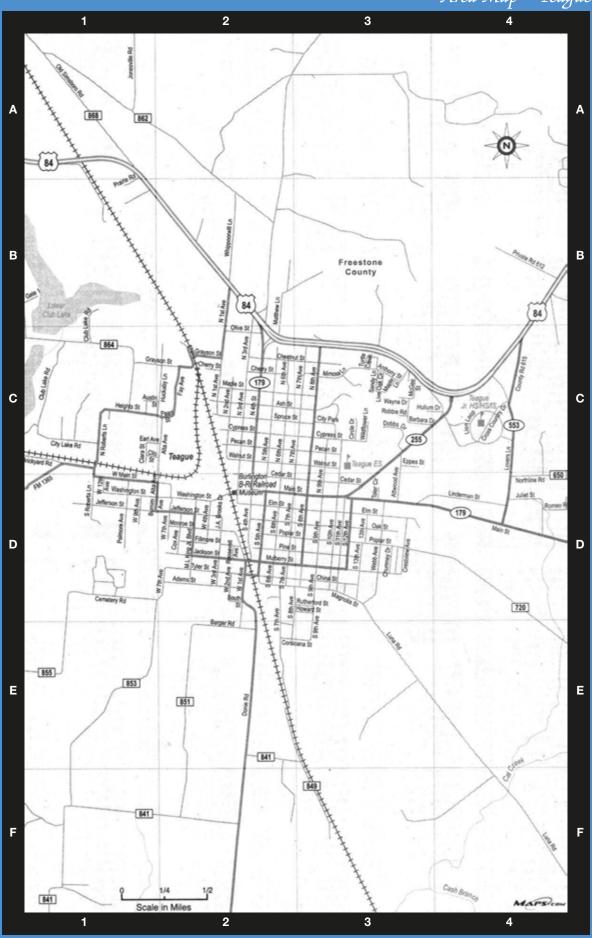

# TEAGUE CHAMBER OF COMMERCE

A Great Place to enjoy a Lifetime

n Oct. 26, 1835, Green Berry Brewer was granted 4,429 acres of land by the Mexican State of Coahuila and Texas. This league of land was located in the southwestern part of what later became and is now Freestone County, Texas. Brewer paid the sum of \$62.50 for the land to the Mexican government. This instrument conveying the title to Brewer instructed him to construct fixed and permanent land markers at every single angle of the tract within one year and that he must populate it and cultivate it and that he must never convey it in mortmain.

In time Brewer, or his heirs, disposed of the property, parcel by parcel, to those who farmed as a means of livelihood and a rural settlement developed on a portion of the land and this settlement was called "Brewer Prairie." This first post office was established on June 20, 1880, in the name of Brewer.

About 1905, the Trinity & Brazos Valley Railway (T&BV) decided to intersect a north to south main railroad line through Freestone County. B.F. Yoakum, a prominent railroad official, selected a site near the little village of Brewer. This charming township of less than 500 people occupied only 593 acres of land in the county. Soon after the railway's decision, Mr. Yoakum persuaded Brewer residents to honor his mother's maiden name; so, on April 20, 1906 Brewer officially became Teague.

Railway construction began in the early part of 1906 and prosperity quickly rolled into Teague. The town grew remarkably within a few months. Not only did the T&BV choose Teague for its train maintenance shops and roundhouse, but also as the main division point between Ft. Worth/Dallas and Houston. This destined Teague to become an important railroad center. On July 23, 1906, the now close to 1,000 Teague residents turned out to witness the first passenger train arrive in Teague.

On June 7, 1907, Teague elected W.R. (Bill) Boyd, Jr. to be its first mayor. Mr. Boyd established a sound city government, and his leadership moved the town forward. Within two years, developers built 50 brick business buildings in Teague's downtown area. Population increased to 4,500. The town's people formed a volunteer fire department. City officials commissioned a water works system, voters approved a school bond issue, and the public inaugurated a city park.

Around 1910, the railway company's financial problems began effecting Teague. Bankruptcy court rulings forced the company to cancel most of its rail services. As a result, many Teague people lost their jobs. After nearly 20 despairing years, the Trinity & Brazos Valley Railway sold out to the Burlington-Rock Island Railroad Co (B-RI). By this time, population was down to 3,500. The B-RI immediately increased rail service through Teague. In the early 1930s, passenger service expanded. Swift diesel powered units replaced locomotives and sleek stainless steel cars complimented these modern engines. The B-RI's Rocket and Zephyr linked Houston with Dallas, and Teague was the only stop between them.

World War II stimulated railroad business. Passenger trains relocated military troops, and freight trains transported critical material to northern industrial centers. During the 1940s, people boarding trains in Teague could travel from Houston to Minneapolis.

During the 1950s, rail passenger service started declining. Air travel was replacing train travel and people preferred using their cars. Teague consequently became more and more dependent on railway freight business and B-RI discontinued passenger service in 1964.

To preserve the railroad history of Teague, volunteers set out to purchase the Teague Depot. The depot was converted into a museum, which is now known as the B-RI Museum. This unique structure was recognized as a Recorded Texas Historic Landmark in 1970 and was listed on the National Register of Historic Places in 1979.

The 1960s, 1970s and 1980s brought other industry to the Teague area. Texas Utilities constructed an electric generating plant northeast of Fairfield. Houston Light and Power, Utility Fuel Inc., Northwestern Resources and NUCOR Steel are located plants around Jewett and employ many Teague residents.

In February of 1989, Teague and Fairfield formed an alliance to convince the Texas Department of Criminal Justice to locate a prison in Freestone County. Construction for the prison unit started in the summer of 1990 and was completed in 1992.