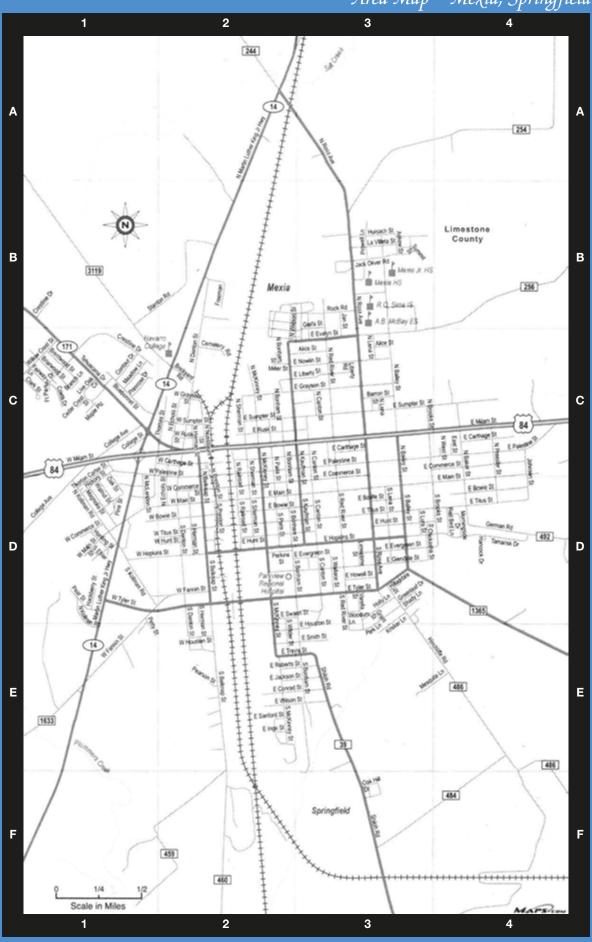

#### TEAGUE CHAMBER OF COMMERCE

316 Main Street • P.O. Box 484 • Teague, TX 75860-0484 (254) 739-2061 • Fax (254) 739-2061

Area Map – Groesbeck

# Street Guide

| Α                                                                                                                                                                                                                                                                                                                                                                                                                                                                                                                                                                                                                                                                                                                                                                                                                                                                                        |
|------------------------------------------------------------------------------------------------------------------------------------------------------------------------------------------------------------------------------------------------------------------------------------------------------------------------------------------------------------------------------------------------------------------------------------------------------------------------------------------------------------------------------------------------------------------------------------------------------------------------------------------------------------------------------------------------------------------------------------------------------------------------------------------------------------------------------------------------------------------------------------------|
| Adam St. 3-C3 Adam St. 4-D2 Alice St. 2-C3 Allison Ave 3-D3 Alta Ave 4-C2: D1 Angeline St. 3-C2 Angeline St. 3-C2 Angeline St. W 3-B3 Anthony St 4-C3 Archer St, N 3-C2 Archer St, N 3-C2 Archer St, S 3-C2 Archer St, S 3-C2 Archer St, S 4-C3 Ash St. 4-C1 Ave A, N 1-B3: C3: D3 Ave B, N 1-D3 Ave B, N 1-D3 Ave C, S 1-D3 Ave C, S 1-D3 Ave D, S 1-D3                                                                                                                                                                                                                                                                                   |
| Bailey St. N. 2-C3                                                                                                                                                                                                                                                                                                                                                                                                                                                                                                                                                                                                                                                                                                                                                                                                                                                                       |
| Bailey St, N. 2-C3 Bailey St, S. 2-D3 Baley St, S. 2-D3 Baker St, N. 2-C4 Barbara Dr. 4-C3 Barger Rd. 4-E2 Barron St. 2-C3 Belknap St, N. 2-C2 Belknap St, S. 2-D2, E2 Bluebonnet St. 2-C1 Bluebonnet St. 3-C1 Bluebonnet St. 3-C1 Bluebonnet St. 3-C1 Bold Ruler St. 3-D3 Bonham St, N. 2-C2 Bonham St, S. 2-D2, E3 Bowie St, E. 2-D2, 34 Bowie St, E. 2-D2, 34 Bowie St, W. 2-D1 Bradley J. 3-D3 Brazos Ave, W. 3-D4 Branch Ln. 2-C1 Brazos Ave, W. 1-D2, 3 Brazos St, E. 3-D2 Brazos Ave, W. 1-D2, 3 Brazos St, E. 3-D2 Brazos St, W. 3-C2 Brentwood St. 2-C1 Brianwood Ln. 3-D3 Brianwood St. 2-C1 Brickyard Rd. 4-C1 Brooks St, N. 2-C3 Brooks St, N. 2-C3 Brooks St, N. 2-C3 Brooks St, N. 2-C3 Brooks St, N. 3-C3 Brooks St, N. 2-C3 Brooks St, N. 3-C3 Brooks St, N. 3-C3 Brooks St, N. 3-C3 Brooks St, N. 3-C3 Browning St. 3-C1 Bruce St. 3-C3 Burnim Ave 4-D1 Burrow St. 3-D3 |
| С                                                                                                                                                                                                                                                                                                                                                                                                                                                                                                                                                                                                                                                                                                                                                                                                                                                                                        |
| Calhoun St, N. 3-C1 Canadian Ave, E. 1-C3 Canadian Ave, W. 1-C2 Canton St, N. 2-C3 Canton St, S. 2-D3 Carthage St, E. 2-C3, 4 Carthage St, W. 2-C2 Carver St. 3-D2 Cayton St. 3-D2 Cayton St. 3-D2 Cadar Creek Dr 3-D3 Cedar Creek Dr 3-D3 Cedar Creek Dr 3-D3 Cedar St. 4-D2, 3 Cemetery Rd 1-D2 Cemetery Rd 2-C2 Cemetery Rd 2-C2 Cemetery Rd 4-D1 Center St. 3-D2 Cemeter St. 4-C2 Cemetery Rd 4-D1 Center St. 3-D2 Cherry Dr 3-C3 Cherry St 4-C2 Chesthut St 4-C2 Chesthut St 4-C3 Chickasha St, S 2-D3 China St 4-D3 Churney Dr 4-D3 Church St 3-C3 Circle Dr 4-C3 Cisco 1-C2 City Lake Rd 4-C1 City Park 4-C3 Clara St 4-C1 Club Lake Rd 4-C1 Club Lake Rd 4-C1 Club Lake Rd 4-C1 Club Lake Rd 4-C1 Cobb St, E 3-C3 College Ave 2-C1; D1 College St. 2-C1 Colorado Ave, W 1-D3 Colorado St, W 3-C1,2                                                                               |

| eet Guide                                                                                                                                                                                                                                                                                                                                                                                                                                                                                                                                                                                                                                                                                                                                                                                                                                                                                                  |
|------------------------------------------------------------------------------------------------------------------------------------------------------------------------------------------------------------------------------------------------------------------------------------------------------------------------------------------------------------------------------------------------------------------------------------------------------------------------------------------------------------------------------------------------------------------------------------------------------------------------------------------------------------------------------------------------------------------------------------------------------------------------------------------------------------------------------------------------------------------------------------------------------------|
| Comal Ave, W                                                                                                                                                                                                                                                                                                                                                                                                                                                                                                                                                                                                                                                                                                                                                                                                                                                                                               |
| Dallas St, N.     3-C2       Dallas St, S.     3-C2       Deborah St.     3-C1       Denton St, N.     2-C2       Denton St, S.     2-D2       Dobbs Dr.     4-C3       Donie Rd.     4-E2       Donna St.     3-E3       Dr JB Riggs Dr N.     3-C2       Dr JB Riggs Dr S.     3-D2                                                                                                                                                                                                                                                                                                                                                                                                                                                                                                                                                                                                                      |
| Earl Ave                                                                                                                                                                                                                                                                                                                                                                                                                                                                                                                                                                                                                                                                                                                                                                                                                                                                                                   |
| Fairway Ln         2-C1           Fannin St, S         3-C2           Fannin St, W         2-D2; E1           Faulkenberry Rd         3-D4           Fay Ave         4-C2           Fillmore St         4-D2           FM 1365         4-D1           Freeman         2-B2           Frost Creek Ave         3-D3           Frost St         3-C1           F1 Parker Dr         2-C1                                                                                                                                                                                                                                                                                                                                                                                                                                                                                                                      |
| G           Gala St         3-D4           Gate 1         4-B1           German Rd         2-D4           Glen Allen Ct         3-E3           Glendale St, E         2-D3           Grafa St         2-B3           Grant St         2-D3           Grayson St         4-C1,2           Grayson St, E         2-C2           Grayson St, N         3-C3           Grayson St, S         3-D2           Grayson St, W         2-C2           Greenleaf Dr         2-D3                                                                                                                                                                                                                                                                                                                                                                                                                                     |
| Hackberry St. 2-D1 Hall St. 3-B3 Hancock Dr. 2-D4 Harding St. 2-D1 Heights St. 4-C1 Heights St. 4-C1 Henderson Blvd. 3-C4 Herman St, N. 2-C2 Herman St, S. 2-D2 Hewitt St. 3-D2 Hickory St. 2-D1 Hickory St. 1-C2 Hill St. 1-D2 Hillandale St. 2-D3 Hinchilffe Rd. 2-E3 Holly Ln. 2-D3 Hopkins St, E. 2-D3 Hopkins St, E. 2-D3 Houston St, S. 2-E1 Houston St, S. 2-E2 Houserd St, W. 2-D1 Houston St, E. 2-E3 Houston St, W. 2-E2 Howard St, W. 2-E2 Howard St, W. 2-D3 Howell St, E. 2-D3 Hullum Dr. 4-C2 Hullum Dr. 4-C3 Hullum St, E. 2-D2,3 |

| Inge St, E 2-E2                                                                                                                                                                                                                                                                                                                                                                                                                                                                                                                                                                                                                                                                                                                                                                                                                                                                                                                                                                                                                                                                                                                                                                                                                                                                                                                                                                                                                                                                                                                                                                                                                                                                                                                                                                                                                                                                                                                                                                                                                                                                                                                |
|--------------------------------------------------------------------------------------------------------------------------------------------------------------------------------------------------------------------------------------------------------------------------------------------------------------------------------------------------------------------------------------------------------------------------------------------------------------------------------------------------------------------------------------------------------------------------------------------------------------------------------------------------------------------------------------------------------------------------------------------------------------------------------------------------------------------------------------------------------------------------------------------------------------------------------------------------------------------------------------------------------------------------------------------------------------------------------------------------------------------------------------------------------------------------------------------------------------------------------------------------------------------------------------------------------------------------------------------------------------------------------------------------------------------------------------------------------------------------------------------------------------------------------------------------------------------------------------------------------------------------------------------------------------------------------------------------------------------------------------------------------------------------------------------------------------------------------------------------------------------------------------------------------------------------------------------------------------------------------------------------------------------------------------------------------------------------------------------------------------------------------|
| J.A. Brooks Dr. 4-D2 Jacinto St, E. 3-C3 Jacinto St, W. 3-C2 Jack Oliver Rd. 2-B3 Jackson St. 4-D2 Jackson St, E. 2-E2 Jackson St, E. 3-C3 Jan St. 2-B3 Jan St. 3-D3 Jefferson St. 4-D1,2 Jenny St. 3-D3 Joel St. 3-E3 Johnson St. 2-C4 Jones. 3-C4 Jones. 3-C4 Joneswille Rd. 4-A1 Juliet St. 4-D4                                                                                                                                                                                                                                                                                                                                                                                                                                                                                                                                                                                                                                                                                                                                                                                                                                                                                                                                                                                                                                                                                                                                                                                                                                                                                                                                                                                                                                                                                                                                                                                                                                                                                                                                                                                                                            |
| Karen Ln                                                                                                                                                                                                                                                                                                                                                                                                                                                                                                                                                                                                                                                                                                                                                                                                                                                                                                                                                                                                                                                                                                                                                                                                                                                                                                                                                                                                                                                                                                                                                                                                                                                                                                                                                                                                                                                                                                                                                                                                                                                                                                                       |
| La Villeta St. 2-B3 Lee St 3-E3 Lee St 3-E3 Lena St, N 2-C3 Lena St, S 2-D3 Leon St, N 3-C2 Leon St S 3-C2 Leslie St 3-E3 Liberty Rd. 2-C3 Liberty Rd. 2-C2 Limestone St. 2-D3 Lincoln St, S 3-C3 Lincoln St, S 3-C3 Linderman St. 4-D4 Lion Loop. 4-C4 Live Oak Cir 4-C3 Live Oak Cir 4-C3 Longbottom St. 1-C2 Lou St. 3-D3 Lovers Ln 4-C4 Luna Rd. 4-E3; F4 Lura St, S 2-D3                                                                                                                                                                                                                                                                                                                                                                                                                                                                                                                                                                                                                                                                                                                                                                                                                                                                                                                                                                                                                                                                                                                                                                                                                                                                                                                                                                                                                                                                                                                                                                                                                                                                                                                                                  |
| M L King Jr Blvd 4-D2 Magnolia St. 2-D1 Magnolia St. 4-D3 Magnolia St. 4-D3 Main Ave, E 1-D3 Main Ave, W 1-D2 Main St. 4-D2,4 Main St, E 2-D2,4 Main St, E 2-D2,4 Main St, W 2-D1,2 Main St, W 4-D1 Majestic Prince St. 3-D3 Man O War St 3-D3 Man O War St 3-D3 Man O War St 1-D2 Maple St. 1-D2 Maple Plz 2-C1 Maple St. 1-D2 Maple St. 1-D2 Maple St. 1-D3 Marin Luther King Jr Hwy. 2-D1 Martin Luther King Jr Hwy. 2-D1 Martin Luther King Jr Hwy. 3-D3 Martin St. 3-B3 Massey Dr. 3-C3 Matthew Ln 4-B3 Massey Dr. 3-C3 Matthew Ln 4-B3 Massey Dr. 3-C3 Matthew Ln 2-D4 Matthew Ln 2-D4 Matthew Ln 2-D4 Massey Dr. 3-D3 McGlentic Dr. 3-B3 McGlentic Dr. 3- |
| Nashua St                                                                                                                                                                                                                                                                                                                                                                                                                                                                                                                                                                                                                                                                                                                                                                                                                                                                                                                                                                                                                                                                                                                                                                                                                                                                                                                                                                                                                                                                                                                                                                                                                                                                                                                                                                                                                                                                                                                                                                                                                                                                                                                      |

| 0                                                                                                                                                                                                                                                                                                                                                                                                                                                                                                                                                                                                                                                                                                                                                |
|--------------------------------------------------------------------------------------------------------------------------------------------------------------------------------------------------------------------------------------------------------------------------------------------------------------------------------------------------------------------------------------------------------------------------------------------------------------------------------------------------------------------------------------------------------------------------------------------------------------------------------------------------------------------------------------------------------------------------------------------------|
| Oak Hill Dr.     2-F3       Oak St.     1-D2       Oak St.     2-D1       Oak St.     4-D3       Old Simsboro Rd     4-A1       Old Thornton Hwy     3-F1       Olive St     4-C2                                                                                                                                                                                                                                                                                                                                                                                                                                                                                                                                                                |
| Palestine St, E. 2-C3,4 Palestine St, W. 2-C1 Palmore Ave. 4-D1 Paris St, N. 2-C2 Paris St, S. 2-D2 Park Ln. 2-E3 Parker St. 3-C1 Parkside Dr. 3-C3 Pear St. 2-D1 Pearl St. 4-C2 Pearson St. 2-E2 Pecan St. 4-C2, 3 Perkins St. 2-D2 Petty St 2-D1 Phil Ave. 1-D3 Phyllis Ln 3-D3 Phyllis Ln 3-D3 Phyllis Ln 4-D2 Poplar St. 4-D2,3 Prairie Rd. 4-B1 Pressler St, N. 2-C4 Preston St, N. 2-D2 Preston St, S. 3-C2; D1 Primrose Dr. 2-C1 Private Rd 612 4-B4 Prowell Ln 2-B3                                                                                                      |
| R Railroad St. 3-D2 Railroad St, N. 2-C2 Railroad St, N. 3-C2 Railroad St, N. 3-C2 Railroad St, S. 2-D2 Railroad St, S. 3-D2 Railroad St, S. 3-D2 Railroad St, S. 3-D2 Railroad St, S. 3-D3 Ranger St. 1-C2 Raven St. 3-D3 Rebekah St. 3-D3 Rebekah St. 3-D3 Rebekah St. 3-C1 Red Bird Ln 2-D4 Red River St, N. 2-C3 Red River St, S. 2-D3 Richardson St 1-D2 Riley St 1-D2 Robbie Rd 4-C3 Roberts Ln, N. 4-C1 Roberts Ln, N. 4-C1 Roberts Ln, S. 4-D1 Roberts Ln, S. 4-D1 Roberts St, E. 2-E2 Rock Rd 2-B3 Rocky Creek Ave 3-D3 Rod Oliver Dr. 3-C4 Romeo Rd 4-D4 Rossevelt Ave 4-D2 Ross Ave, N. 2-A3; B3 Ross Ave, S. 2-D3 Rusk St, E. 2-C2 Rusk St, N. 3-C3 Rusk St, N. 3-C3 Rusk St, W. 2-C2 Rutherford St. 4-D3 RW Oliver Jr Park Rd. 3-C3 |
| Sabine Ave, W. 1-D2 Sabine St, W. 3-C2 San Marcos Ave, W. 1-C1, 2 San Saba Ave, W. 1-C1, 2 San Saba St, E. 1-D3 Sandy Ln. 4-C3 Sanford St, E. 2-E2 Shady Ln. 2-D3 Sherman St, N. 2-C2 Sherman St, S. 2-D2 Shiloh Rdd. 2-E3, F3 Smith St, E. 2-E3, Smith St, E. 2-E3 South St 4-D2 Spruce St. 4-C2 Stanton Rd. 2-B1 State St, E. 3-C2 State St, W. 3-C2 State St, W. 3-C3 Summit St, E. 2-B3 Sumpter St, E. 2-B3 Sumpter St, E. 2-B3 Sumpter St, E. 2-B3 Sumpter St, E. 2-C3 Sumpter St, E. 2-C3 Sumpter St, E. 2-C2 Swann St, E. 2-D2                                                                                                                                                                                                            |
| T Tamarisk Dr. 2-D4 Tarrant St. 1-D2,3 Tehuacana Dr. 2-C1 Texas St 3-D3 Thomas St. 2-C2                                                                                                                                                                                                                                                                                                                                                                                                                                                                                                                                                                                                                                                          |

| Thompson St                                                                                                                                                                                                                                                                                                                                        |
|----------------------------------------------------------------------------------------------------------------------------------------------------------------------------------------------------------------------------------------------------------------------------------------------------------------------------------------------------|
| Titus St, W                                                                                                                                                                                                                                                                                                                                        |
| Travis St, E 2-E2 Trinity Ave. E 1-D3                                                                                                                                                                                                                                                                                                              |
| Trinity Ave, W 1-D2<br>Trinity St, E 3-C2                                                                                                                                                                                                                                                                                                          |
| Trinity St, W 3-B1; C2<br>Turtle Creek 4-C3                                                                                                                                                                                                                                                                                                        |
| Ittus St, W. 2-U1 Toler Cir. 4-D3 Travis St, E 2-E2 Trinity Ave, E. 1-D3 Trinity Ave, W. 1-D2 Trinity Ave, W. 1-D2 Trinity St, E 3-C2 Trinity St, W. 3-B1; C2 Turtle Creek 4-C3 Twin Circ. 1-D3 Twin Circle Dr. 1-D4 |
| Tyler St. 4-D2 Tyler St, E 2-D3 Tyler St, W 2-D1 Tyus St, N 3-C3                                                                                                                                                                                                                                                                                   |
| Tyus St, N 3-C3                                                                                                                                                                                                                                                                                                                                    |
| <b>U</b><br>Usry 3-C4                                                                                                                                                                                                                                                                                                                              |
| <b>V</b><br>Vare <b>ll</b> a St 2-D3                                                                                                                                                                                                                                                                                                               |
|                                                                                                                                                                                                                                                                                                                                                    |
| Waco St, N                                                                                                                                                                                                                                                                                                                                         |
| Walker St, E 3-C3<br>Wallace St, S 2-D3                                                                                                                                                                                                                                                                                                            |
| Walnut St 2-D1<br>Walnut St 4-C2,3                                                                                                                                                                                                                                                                                                                 |
| Washington Ave 3-C3<br>Washington St 3-C3                                                                                                                                                                                                                                                                                                          |
| Washington St 4-D1,2<br>Watson St, N 2-C2<br>Wayne Dr 4-C3                                                                                                                                                                                                                                                                                         |
| Wayne Dr                                                                                                                                                                                                                                                                                                                                           |
| West Ave                                                                                                                                                                                                                                                                                                                                           |
| Whippoorwill Ln.       4-B2         Whirlawsy St.       3-D3         Whitt St.       3-C1         Wichita Ave, E.       1-C3         Wichita Ave, W.       1-C2         Wilder St, S.       2-D2         Wildflower Ln       4-C3         William       3-C3                                                                                       |
| Whitt St                                                                                                                                                                                                                                                                                                                                           |
| Wilder St, S 2-D2<br>Wildflower I n 4-C3                                                                                                                                                                                                                                                                                                           |
| William       3-C3         Willow Crest St       2-C1         Willow Pond Rd       3-D3                                                                                                                                                                                                                                                            |
| Wildfower Ln 4-C3 William 3-C3 Willow Crest St 2-C1 Willow Pond Rd 3-D3 Wilson St 1-D2 Wilson St F 2-F2                                                                                                                                                                                                                                            |
| Wilson St                                                                                                                                                                                                                                                                                                                                          |
| <b>X</b><br>X-A <b>ll</b> Hwy 3-B3                                                                                                                                                                                                                                                                                                                 |
| Y                                                                                                                                                                                                                                                                                                                                                  |
| Yeagua St, E 3-D3,4<br>Yeagua St, W 3-C1,2                                                                                                                                                                                                                                                                                                         |
| NUMBERS<br>1st Ave. N 4-B2: C2                                                                                                                                                                                                                                                                                                                     |
| 1st Ave, N                                                                                                                                                                                                                                                                                                                                         |
| 1st St, N 1-D2<br>1st St, S 1-D2                                                                                                                                                                                                                                                                                                                   |
| 2nd Ave, N 4-C2<br>2nd Ave, W 4-D2                                                                                                                                                                                                                                                                                                                 |
| Ist St                                                                                                                                                                                                                                                                                                                                             |
| 3rd Ave, W 4-02                                                                                                                                                                                                                                                                                                                                    |
| 3rd St, N 1-C2                                                                                                                                                                                                                                                                                                                                     |
| 4th Ave, S                                                                                                                                                                                                                                                                                                                                         |
| 4th St N 4-C2                                                                                                                                                                                                                                                                                                                                      |
| 4th St, S 1-D2<br>5th Ave. N 4-C2                                                                                                                                                                                                                                                                                                                  |
| 5th St, N 1-D2                                                                                                                                                                                                                                                                                                                                     |
| 5th St, S 1-D2                                                                                                                                                                                                                                                                                                                                     |
| 6th Ave, S                                                                                                                                                                                                                                                                                                                                         |
| 6th St, S 1-D2<br>7th Ave, N 4-C2,3<br>7th Ave, S 4-D2; E2                                                                                                                                                                                                                                                                                         |
| /th Ave, W 4-D2                                                                                                                                                                                                                                                                                                                                    |
| 8th Ave, N                                                                                                                                                                                                                                                                                                                                         |
| 9th Ave, N                                                                                                                                                                                                                                                                                                                                         |
| 11th Ave S 4-D3                                                                                                                                                                                                                                                                                                                                    |
| 12th Ave, S                                                                                                                                                                                                                                                                                                                                        |
| 13th Ave 4-D3                                                                                                                                                                                                                                                                                                                                      |