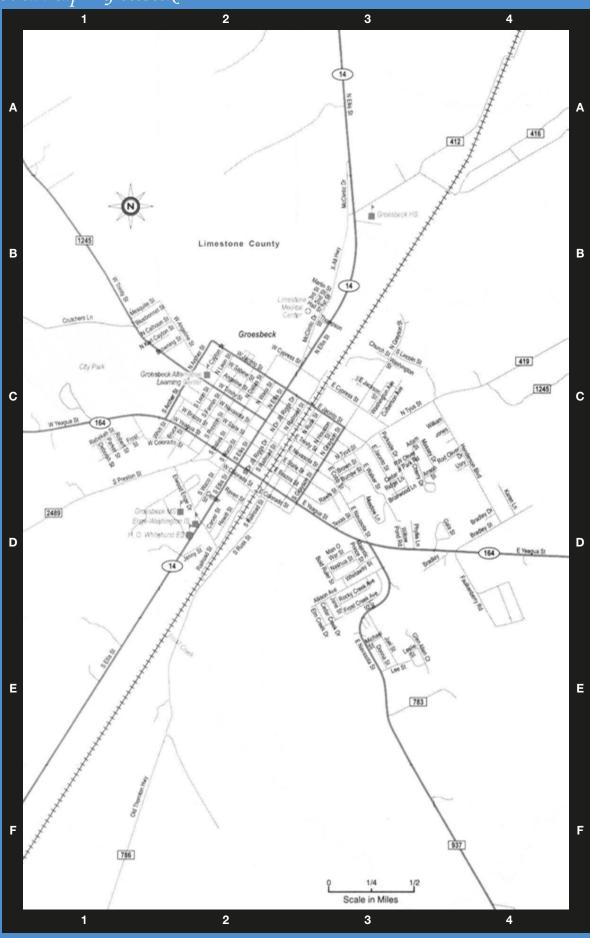

## **Postal ZIP Codes**

See Post Offices in the Yellow Pages

For information regarding ZIP codes, addresses, post offices, rates, and more... call toll-free 1-800-275-8777 or visit www.usps.com

roesbeck was dedicated as a township by the Houston and Texas Central Railroad in 1869 and was named for Abraham Groesbeeck, one of its directors. Development of a city government began on April 11, 1871, when the town was incorporated by an act of the legislature. On April 12, 1871, a post office was established and the name was listed as Groesbeck. This spelling stuck.

Two businesses which were located in Groesbeck at this time were Sanger Brothers and Tom Padgitt and Company. These moved to Dallas and Waco respectively, and have remained in business to this day in some form. Almost immediately, the Methodist Church began to erect a church and a Union Sunday School was organized. The first newspaper was established in Groesbeck in 1871. The Groesbeck Masonic Lodge 354 was chartered on June 14, 1872. Groesbeck became the county seat of Limestone County on December 20, 1873. On May 24, 1890 an election was held to establish a school system and on June 30, 1890 the citizens overwhelmingly voted to incorporate the city and establish the mayor-council form of government, which survives to this day. Following a disastrous fire in 1896, the fire department was founded.

Located centrally in the area between Houston, Austin and the Dallas/Fort Worth

Metroplex, the Groesbeck area has built an economy long based on agriculture which has recently expanded to various mining enterprises and several small manufacturing industries. Because of its central location, Groesbeck offers all of the necessary amenities to a family while providing the security of a a small town. In addition, the area offers many recreational facilities, such as Ft. Parker State Park and Lake Limestone, which provide relaxation for its citizens and tourists. Additionally, its rich history is preserved in many historical sites in the area. Old Ft. Parker was the site of the kidnapping of Cynthia Ann Parker, who later became the mother of Quanah Parker, the last Comanche chief. The Confederate Reunion Grounds provided the location for many county-wide activities and is preserved today. It is also the home of Limestone County's "Million Dollar Courthouse." The estimated population of Groesbeck in 2017 was 4318.