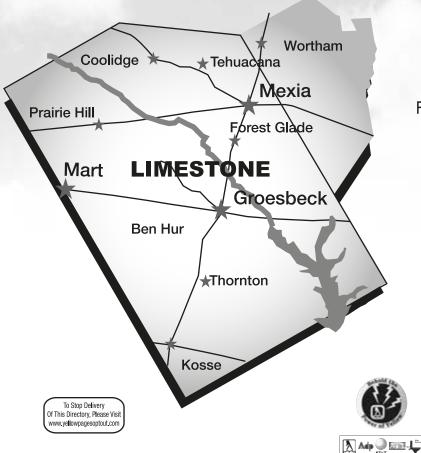

# Areas

Ben Hur Coolidge Forest Glade Groesbeck Kosse Mexia Prairie Hill Tehuacana Thornton Wortham

# Limestone County

& Surrounding Areas